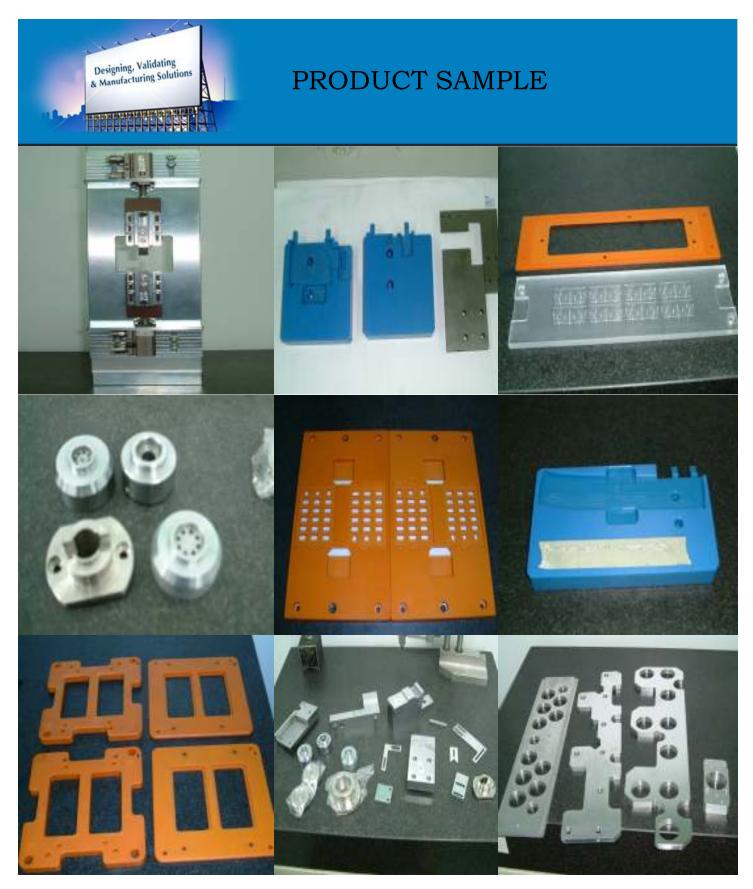

INESS FLOW CHART**

789680-I







### **OUR STRENGTH**

#### **Machines**

- 1. CNC VMC (LITZ: LV660)
- 1. CNC VMC (LITZ: LV660)
- 3. SURFACE GRINDING MACHINE (EQUIPTOP)
- 4. MILLING MACHINE 2 units
  (ALPHA Turret)
- 5. LATHE MACHINE
  (WING High Speed Precision)
- 6. WIRE CUT
  (MITSUBISHI CX-2)









#### **Quality Control - Facilities**

- A. NISSI Video Measuring System
- **B.** Vertical Height Master
- C. Digital vernier calipers
- D. Micro meters
- E. Dial indicators
- F. Granite Surface table









789680-U



## **FACTORY SETUP**

































789680-U



INNOVATTIVE PRECISION ENGINEERING PRIVATE LIMITED (OUR SISTER COMPANY IN INDIA) FACTORY SETUP

Office



**Design & Drafting** 



**Quality control** 



**Production** 





















789680-U





789680-U



## PRODUCT SAMPLE





#### **CONTACT US**



KKS PRECISION ENGINEERING SDN. BHD (789680-U)
NO.5, JALAN THERMOSTAT 34/7, SEKSYEN 34,
BUKIT KEMUNING INDUSTRIAL PARK, SHAH ALAM,
40470 SELANGOR DARUL EHSAN, MALAYASIA.

TEL: 603-5880 8020 FAX: 603-5880 8030

E-MAIL: kks@kksprecision.com.my HOMEPAGE: www.kksprecision.com.my