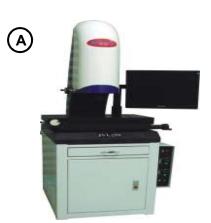

#### **Quality Control - Facilities**

- A. NISSI Video Measuring System
- **B.** Vertical Height Master
- C. Digital vernier calipers
- D. Micro meters
- E. Dial indicators
- F. Granite Surface table

789680-U