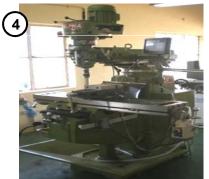

#### **Machines**

- 1. CNC VMC (LITZ: LV660)
- 1. CNC VMC (LITZ: LV660)
- 3. SURFACE GRINDING MACHINE (EQUIPTOP)
- 4. MILLING MACHINE 2 units
  (ALPHA Turret)
- 5. LATHE MACHINE
  (WING High Speed Precision)
- 6. WIRE CUT
  (MITSUBISHI CX-2)