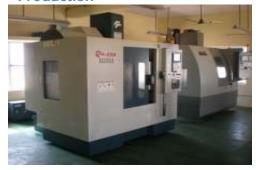

#### **Machines**

- 1. CNC VMC (LITZ: LV660)
- 1. CNC VMC (LITZ: LV660)
- 3. SURFACE GRINDING MACHINE (EQUIPTOP)
- 4. MILLING MACHINE 2 units
  (ALPHA Turret)
- 5. LATHE MACHINE
  (WING High Speed Precision)
- 6. WIRE CUT
  (MITSUBISHI CX-2)