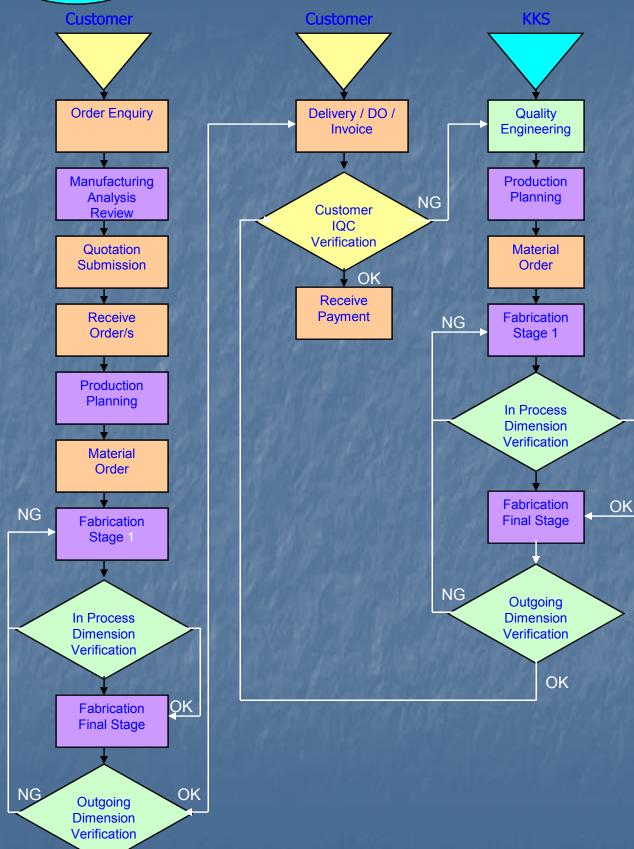

optimum quality. Our center of operations is at Shah Alam with strong presence at Malaysia.

**KKS Precision Engineering Sdn Bhd** have a subsidiary company in India registered under **Innovattive Precision Engineering Private Limited** to provide good support and service towards the demand of our precious customer in India.

A team of dedicated technicians, Designers, Machinists and trainers are coupled with our expertise manufacturing process, provides and assures the supply & maximum customer satisfaction.

#### We are highly focused on:

- Precision Moulds, tools & Spare parts.
- Precision Jigs & Fixtures
- Precision Key pad rubber Mould
- Precision Key pad Jigs & Fixtures
- Precision Mechanical parts.



789680-U

## **ORGANIZATION CHART**





#### **BUSINESS FLOW CHART**

789680-I







### **OUR STRENGTH**

#### **Machines**

- 1. CNC VMC (LITZ: LV660)
- 1. CNC VMC (LITZ: LV660)
- 3. SURFACE GRINDING MACHINE (EQUIPTOP)
- 4. MILLING MACHINE 2 units
  (ALPHA Turret)
- 5. LATHE MACHINE
  (WING High Speed Precision)
- 6. WIRE CUT
  (MITSUBISHI CX-2)









#### **Quality Control - Facilities**

- A. NISSI Video Measuring System
- **B.** Vertical Height Master
- C. Digital vernier calipers
- D. Micro meters
- E. Dial indicators
- F. Granite Surface table









789680-U



## **FACTORY SETUP**

































789680-U



INNOVATTIVE PRECISION ENGINEERING PRIVATE LIMITED (OUR SISTER COMPANY IN INDIA) FACTORY SETUP

Office



**Design & Drafting** 



**Quality control** 



**Production** 





















789680-U





789680-U



## PRODUCT SAM