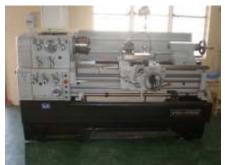

#### **Machines**

- 1. CNC VMC (LITZ: LV660)
- 1. CNC VMC (LITZ: LV660)
- 3. SURFACE GRINDING MACHINE (EQUIPTOP)
- 4. MILLING MACHINE 2 units
  (ALPHA Turret)
- 5. LATHE MACHINE
  (WING High Speed Precision)
- 6. WIRE CUT
  (MITSUBISHI CX-2)