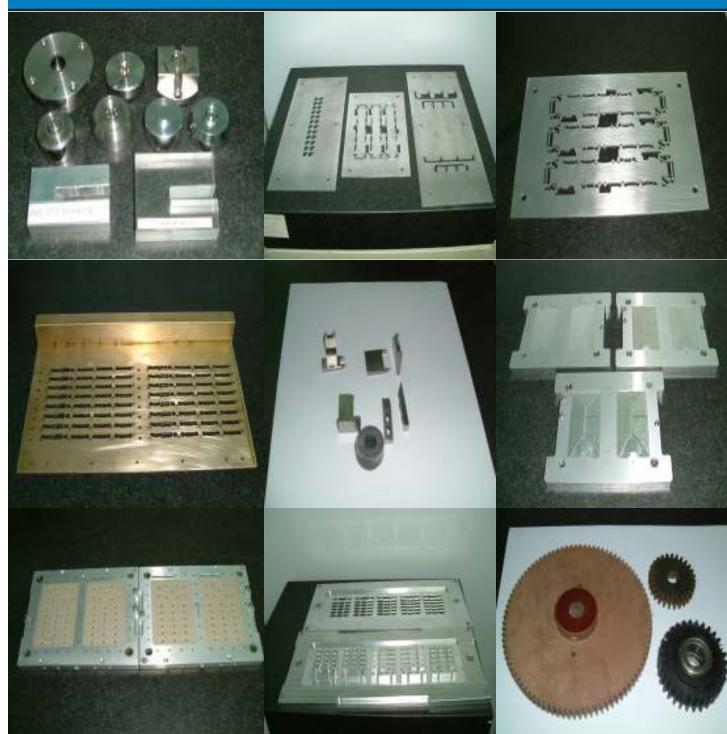

### **OUR STRENGTH**

#### **Machines**

- 1. CNC VMC (LITZ: LV660)
- 1. CNC VMC (LITZ: LV660)
- 3. SURFACE GRINDING MACHINE (EQUIPTOP)
- 4. MILLING MACHINE 2 units
  (ALPHA Turret)
- 5. LATHE MACHINE
  (WING High Speed Precision)
- 6. WIRE CUT
  (MITSUBISHI CX-2)









#### **Quality Control - Facilities**

- A. NISSI Video Measuring System
- **B.** Vertical Height Master
- C. Digital vernier calipers
- D. Micro meters
- E. Dial indicators
- F. Granite Surface table









789680-U



## **FACTORY SETUP**

































789680-U



INNOVATTIVE PRECISION ENGINEERING PRIVATE LIMITED (OUR SISTER COMPANY IN INDIA) FACTORY SETUP

Office



**Design & Drafting** 



**Quality control** 



**Production** 





















789680-U





789680-U



## PRODUCT SAMPLE





#### **CONTACT US**



KKS PRECISION ENGINEERING SDN. BHD (789680-U)
NO.5, JALAN THERMOSTAT 34/7, SEKSYEN 34,
BUKIT KEMUNING INDUSTRIAL PARK, SHAH ALAM,
40470 SELANGOR DARUL EHSAN, MALAYASIA.

TEL: 603-5880 8020 FAX: 603-5880 8030

E-MAIL: kks@kksprecision.com.my HOMEPAGE: www.kksprecision.com.my