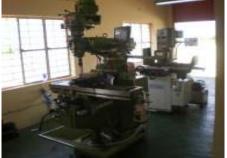

#### **Machines**

- 1. CNC VMC (LITZ: LV660)
- 1. CNC VMC (LITZ: LV660)
- 3. SURFACE GRINDING MACHINE (EQUIPTOP)
- 4. MILLING MACHINE 2 units
  (ALPHA Turret)
- 5. LATHE MACHINE
  (WING High Speed Precision)
- 6. WIRE CUT
  (MITSUBISHI CX-2)