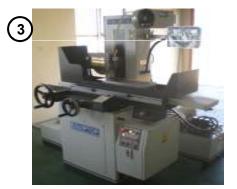

#### **Machines**

- 1. CNC VMC (LITZ: LV660)
- 1. CNC VMC (LITZ: LV660)
- 3. SURFACE GRINDING MACHINE (EQUIPTOP)
- 4. MILLING MACHINE 2 units
  (ALPHA Turret)
- 5. LATHE MACHINE
  (WING High Speed Precision)
- 6. WIRE CUT
  (MITSUBISHI CX-2)